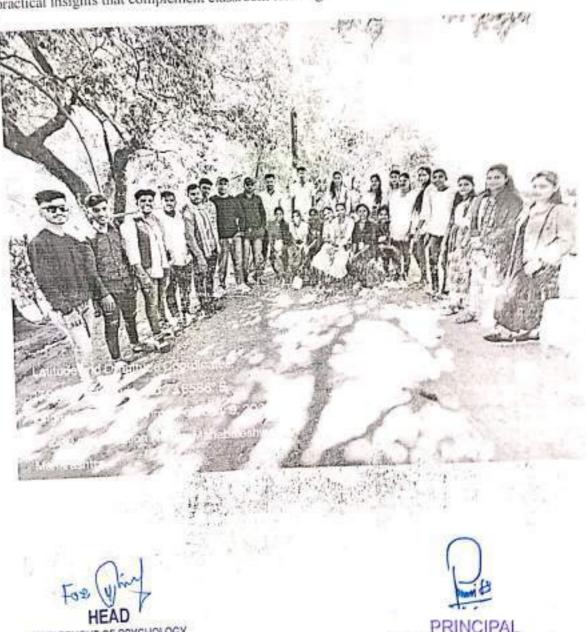

# **Educational Tour Visit**

(9th February 2024)

On the 9th of February 2024, students and faculty from Waghire College of Arts, Commerce & Science, Saswad Tal-Purandar, Dist-Pune embarked on an educational tour to explore the historical and natural landmarks in Mahabaleshwar, Pachgani, Bhilarwadi, and Pratapgad. The tour aimed to provide students with insights into the cultural heritage, geographical features, and historical significance of these locations.

 Learning Outcome: The visit to Pratapgad allowed students to delve into Maharashtra's history, particularly the valor and strategic significance of the fort during various battles.

The educational tour to Mahabaleshwar, Pachgani, Bhilarwadi, and Pratapgad was an enriching experience for all participants. It provided students with a holistic understanding of Maharashtra's cultural heritage, geographical diversity, and historical significance. The trip not only enhanced their knowledge but also fostered a sense of appreciation for India's rich heritage and natural beauty. Overall, the tour was a resounding success, thanks to the coordination of faculty members and the enthusiasm of the students. Such experiences are integral to the holistic development of students, providing them with practical insights that complement classroom learning.