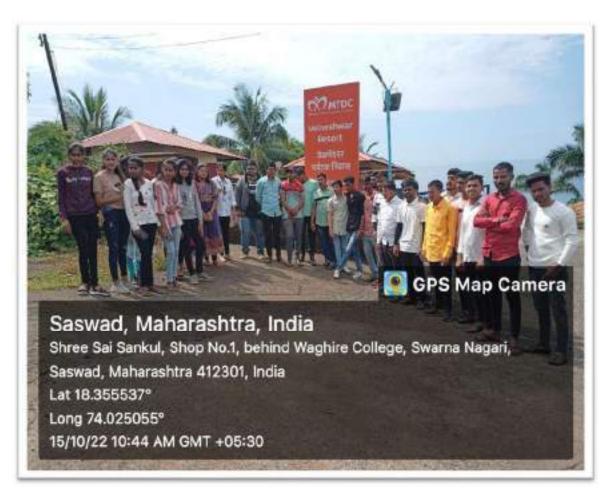

### Department of Political Science

Report Educational Tour Visit (7th February 2024) On the 7th of February 2024, students and faculty from Waghire College of Arts, Commerce & Science, Saswad Tal-Purandar, Dist-Pune embarked on an educational tour to explore the historical and natural landmarks in Mahabaleshwar, Pachgani, Bhilarwadi. . The tour aimed to provide students with insights into the cultural heritage, geographical features, and historical significance of these locations. Itinerary:

### 1. Mahabaleshwar:

Morning: We began our journey early in the morning and reached Mahabaleshwar by 9:00 AM. Located amidst the Western Ghats, Mahabaleshwar greeted us with its serene landscapes and pleasant weather, o Activities: Students visited the famous Mahabaleshwar Temple and learned about its historical and religious importance. They also explored the Venna Lake, where they had the opportunity to engage in boating activities. Learning Outcome: The visit to Mahabaleshwar provided students with insights into the cultural and religious practices of the region, as well as its significance as a tourist destination.

### 2. Pachgani:

Afternoon: After lunch, we proceeded to Pachgani, known for its picturesque views and strawberry farms. Activities: Students visited the Sydney Point and Table Land, where they learned about the geological formations and panoramic views of the surrounding valleys. Learning Outcome: The visit to Pachgani helped students understand the unique geography of the Deccan Plateau and its impact on local agriculture and tourism.

### 3. Bhilarwadi:

Late Afternoon: Our next stop was Bhilarwadi, a village famous for its strawberry cultivation. Activities: Students interacted with local farmers and learned about strawberry farming techniques. They also visited the Strawberry Festival and participated in various cultural activities.