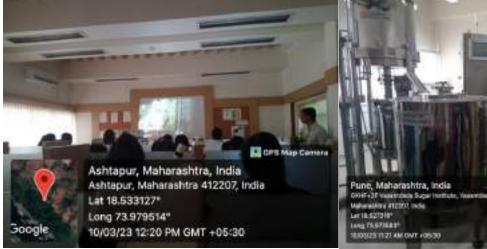

# Waghire College of Arts, Commerce and Science, Saswad. Department of B. Voc. in Food Processing and Technology Report of Study Tour-2023-2024

- Date of Study Tour: Tuesday, 27th Feb, 2024.
- Location of Study Tour: Sula Vineyards limited, Nashik.
- 3. Objectives of Study Tour:

0.

- Providing students with hand on experience and practical knowledge about viticulture, winemaking processes and the wine industry.
- ii) To give practical knowledge of different types of wines like white wine, Red wine Roses and Sparkling wine with the help of manufacturing process like Harvesting, Crushing, Fermentation, Ageing, and Bottling.
- 4. Route and Site Seen in Study Tour: Tuesday, 27th Feb, 2024.
- Saswad manchar Sangamner Nashik Sula Vineyard.
- Participant Class: F.Y.B.Voc, S.Y.B.Voc and T.Y. B.Voc Food Processing and Technology.
- 7. Total Number of Students Participated in Tour: -32 students
- The Number of Departmental staff accompanying the Tour: -3 Teacher viz Prof. Gaikwad P.H., Prof. Bhosale N.S., Prof. Pharakate S.S.

- 9. Permission taken from respective authorities:
  - i) Consent letter from Parents/Guardians
  - ii) Permission letter
  - Production and HR department of Sula Vineyards limited.