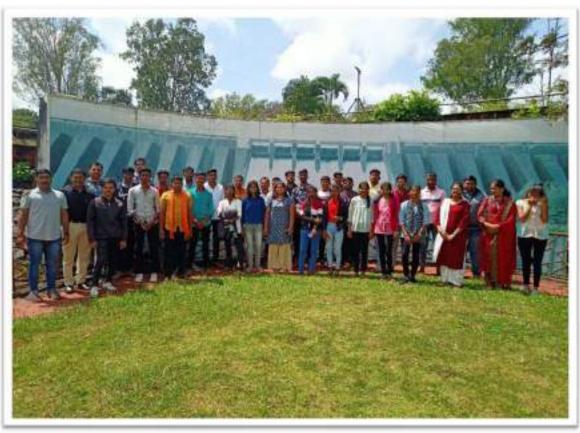

# **Educational Tour Visit**

(9th February 2024)

On the 9th of February 2024, students and faculty from Waghire College of Arts, Commerce & Science, Saswad Tal-Purandar, Dist-Pune embarked on an educational tour to explore the historical and natural landmarks in Mahabaleshwar, Pachgani, Bhilarwadi, and Pratapgad. The tour aimed to provide students with insights into the cultural heritage, geographical features, and historical significance of these locations.

### Mahabaleshwar:

 Morning: We began our journey early in the morning and reached Mahabaleshwar by 9:00 AM. Located amidst the Western Ghats, Mahabaleshwar greeted us with its serene landscapes and pleasant weather.

### 4. Pratapgad:

 Evening: Our final destination was Pratapgad, a fort situated atop a hill overlooking the Konkan region.

 Activities: Students explored the fort complex, including the Bhavani Temple and the historical monuments associated with the Maratha empire.