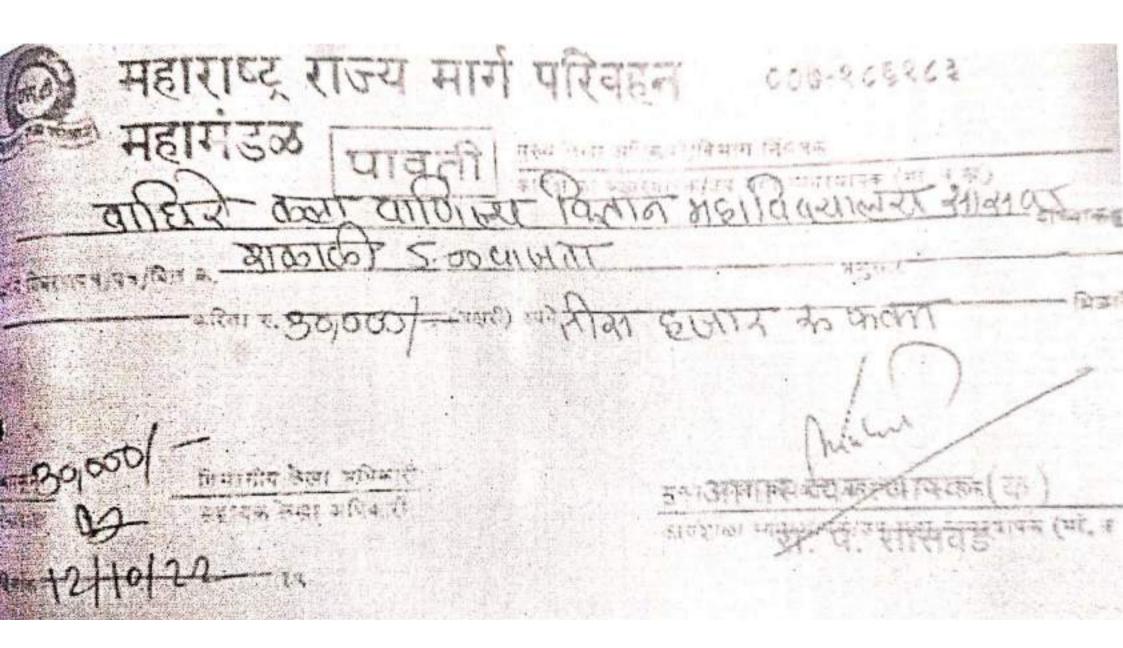

# Waghire College of Arts, Commerce and Science, Saswad. Department of B. Voc. in Food Processing and Technology Report of Study Tour-2023-2024

- Date of Study Tour: Tuesday, 27th Feb, 2024.
- Location of Study Tour: Sula Vineyards limited, Nashik.
- 3. Objectives of Study Tour:

0.

- Providing students with hand on experience and practical knowledge about viticulture, winemaking processes and the wine industry.
- ii) To give practical knowledge of different types of wines like white wine, Red wine Roses and Sparkling wine with the help of manufacturing process like Harvesting, Crushing, Fermentation, Ageing, and Bottling.
- 4. Route and Site Seen in Study Tour: Tuesday, 27th Feb, 2024.
- Saswad manchar Sangamner Nashik Sula Vineyard.
- Participant Class: F.Y.B.Voc, S.Y.B.Voc and T.Y. B.Voc Food Processing and Technology.
- 7. Total Number of Students Participated in Tour: -32 students
- The Number of Departmental staff accompanying the Tour: -3 Teacher viz Prof. Gaikwad P.H., Prof. Bhosale N.S., Prof. Pharakate S.S.

- 9. Permission taken from respective authorities:
  - i) Consent letter from Parents/Guardians
  - ii) Permission letter
  - Production and HR department of Sula Vineyards limited.