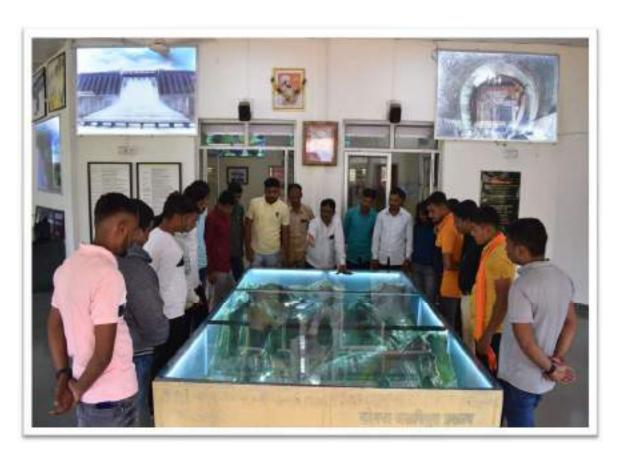

### PDEA'S Waghire College of Arts Commerce and Scienc Saswad, Tal-Purandar, Dist-Pune (2023-24)

Department of Microbiology

STUDY VISIT REPORT (T. Y. B. Sc. Microbiology)

> To Akshay Blood Bank Hadapsar, Pune

The department of Microbiology had organised a study visit for T. Y. B. Sc. Microbiology students on 27th February 2024 at 9.00 am to above organisation located at Hadapsar, Pune. Concerned students' study most of the techniques and processes professionally worked out in blood banks, as a part of their curriculum.

During visit, the experts of the institute gave demonstrations of the techniques of blood collection, its separation into different blood components, maintenance and storage of these components, and other routine practices of the blood bank to our students (total students present- 46). We are thankful to all the staff of Ashay blood bank for their guidance and allowing our students to visit the Institute.