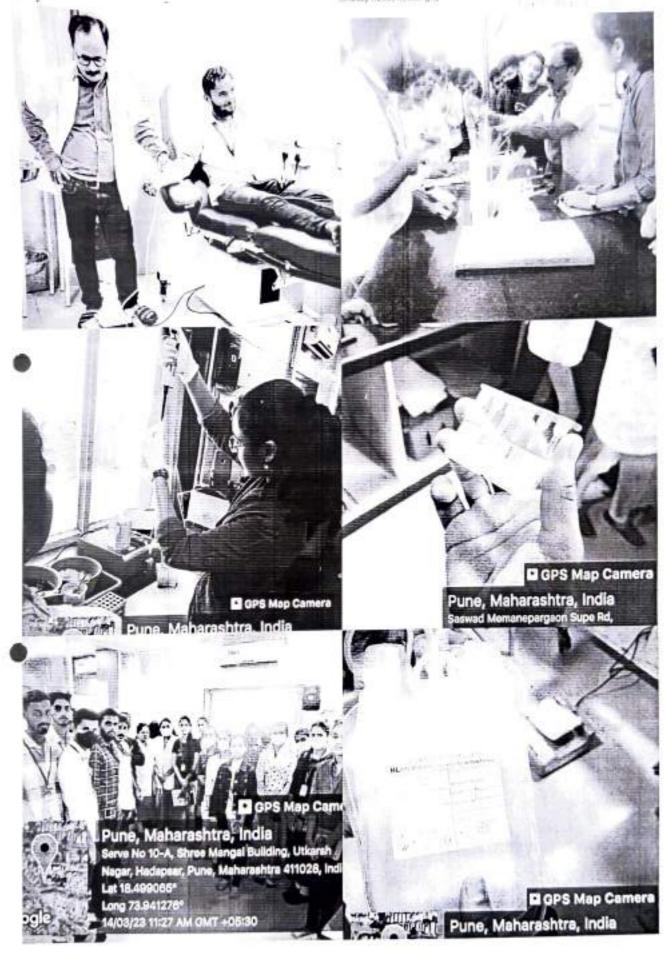

### PDEA'S Waghire College of Arts Commerce and Scienc Saswad, Tal-Purandar, Dist-Pune (2023-24)

Department of Microbiology

STUDY VISIT REPORT (T. Y. B. Sc. Microbiology)

> To Akshay Blood Bank Hadapsar, Pune

The department of Microbiology had organised a study visit for T. Y. B. Sc. Microbiology students on 27th February 2024 at 9.00 am to above organisation located at Hadapsar, Pune. Concerned students' study most of the techniques and processes professionally worked out in blood banks, as a part of their curriculum.

During visit, the experts of the institute gave demonstrations of the techniques of blood collection, its separation into different blood components, maintenance and storage of these components, and other routine practices of the blood bank to our students (total students present- 46). We are thankful to all the staff of Ashay blood bank for their guidance and allowing our students to visit the Institute.