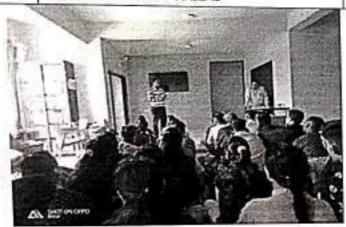

### NOTICE

Under Educational Tour (2023-24) of T.Y.B.A students to Mahabaleshwar, Pachgani, It will be held at Pratapgad tomorrow on 8-2-2024, Thursday A meeting about the field trip to the Department of Psychology will be held at 10 am is However, it is mandatory for all the students coming on the trip to attend the meeting. Important information about the trip will be given. By writing the guarantee given on arrival, self and To be deposited in the department with the signature of the parents. Also identity card for everyone while coming for the trip. It is mandatory to carry it with you.

### Name of the Student

- 1) AMBLE PRADIP SAMPAT
- BORAWAKE RUTUJA RAJENDRA
- DHUMAL TEJASHRI SANJAY
- GAIKWAD AARTI BAPURAO
- GAIKWAD SHUBHAM JALINDAR
- GANESH RAJKUMAR KAKADE
- JADHAV CHETAN DNYANESHWAR
- 8) JAGADALE APEKSHA BANDU
- JAMDADE RASIKA SUDHIR
- 10) KHUDE SHIVAJI SAYAJIRAO
- 11) PHADATARE SAURABH DHANANJAY
- 12) SHINDE OMKAR SANTOSH
- YADAV SEJAL GANESH
- ZENDE KETKI SURESH
- 15) BHAPKAR POOJA ARUN
- 16) DIXIT VAISHNAVI NITIN
- 17) JAGADALE MANISHA RAJENDRA
- 18) KAMTHE GOURI KALURAM
- 19) KAMTHE TRUPTI LAXMAN
- 20) KAMTHE VAISHNAVI RAMESH
- 21) KUMEHAK GAURI DNYAKESHWAR
- 22) MOTE CHHAYA UMAJI
- 23) MULANI KHUSHI AYUB
- 24) PAWAR RESHMA DHANRAJ
- 25) PHADATARE HARSHAD MANOHAR
- 26) POMAN SHRAVANI SHARAD
- 27) SASTE NAMRATA SHIVAJI
- 28) YADAV PRIYA RAVINDRA