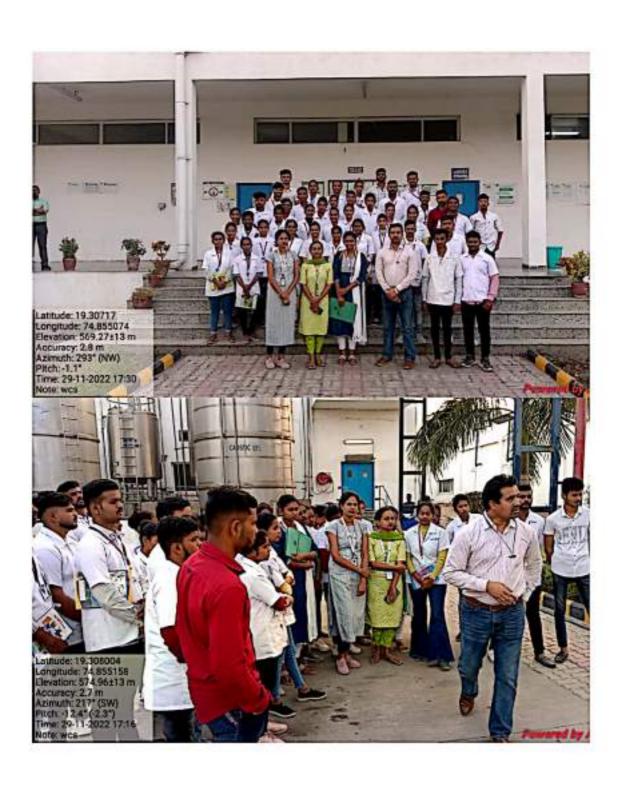

### PDEA'S Waghire College of Arts Commerce and Scienc Saswad, Tal-Purandar, Dist-Pune (2023-24)

Department of Microbiology

STUDY VISIT REPORT (T. Y. B. Sc. Microbiology)

> To Akshay Blood Bank Hadapsar, Pune

The department of Microbiology had organised a study visit for T. Y. B. Sc. Microbiology students on 27th February 2024 at 9.00 am to above organisation located at Hadapsar, Pune. Concerned students' study most of the techniques and processes professionally worked out in blood banks, as a part of their curriculum.

During visit, the experts of the institute gave demonstrations of the techniques of blood collection, its separation into different blood components, maintenance and storage of these components, and other routine practices of the blood bank to our students (total students present- 46). We are thankful to all the staff of Ashay blood bank for their guidance and allowing our students to visit the Institute.