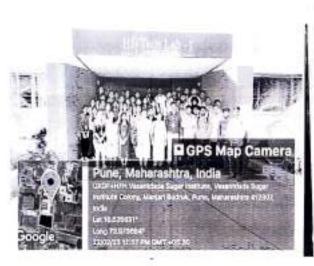

### PDFA's

Waghire College, Saswad Department of Botany S.Y./T.Y.B.Sc /M.Sc Botany Excursion Tour Report Tambini Ghat and Forest Area Academic Year 2022-23

The Botanical Excursion of the S.Y. T.Y.B.Sc. M.Sc. Botany students was organized on 22.11/2022 at Tambrii Ghat and Forest Area. The main objective of the excursion was to observe Biodiversity of the plants from area which is the purt of Western ghat. Along with Cryptogamic Diversity, the student had also observed the different species of plants, rare and endangered plant species and Medicinal plants. The visit was organized under the guidance of Hon. Principal Dt. Pandit Shelke and Head of Botany Department Dr.S.S.Jagtop. Total 81 students and 03 faculties were present for the excursion.