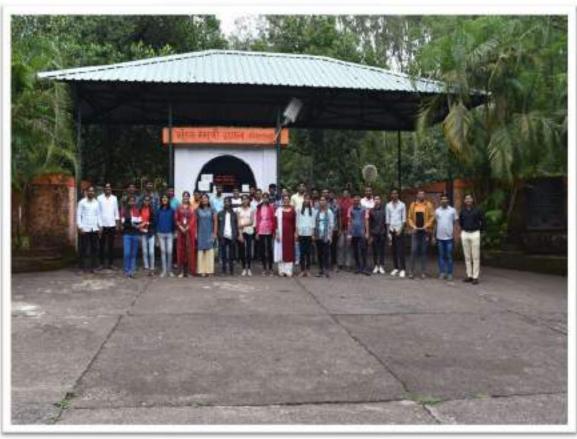

# Waghire College of Arts, Commerce and Science, Saswad. Department of B. Voc. in Food Processing and Technology Report of Study Tour-2023-2024

- Date of Study Tour: Tuesday, 27th Feb, 2024.
- Location of Study Tour: Sula Vineyards limited, Nashik.
- 3. Objectives of Study Tour:

0.

- Providing students with hand on experience and practical knowledge about viticulture, winemaking processes and the wine industry.
- ii) To give practical knowledge of different types of wines like white wine, Red wine Roses and Sparkling wine with the help of manufacturing process like Harvesting, Crushing, Fermentation, Ageing, and Bottling.
- 4. Route and Site Seen in Study Tour: Tuesday, 27th Feb, 2024.
- Saswad manchar Sangamner Nashik Sula Vineyard.
- Participant Class: F.Y.B.Voc, S.Y.B.Voc and T.Y. B.Voc Food Processing and Technology.
- 7. Total Number of Students Participated in Tour: -32 students
- The Number of Departmental staff accompanying the Tour: -3 Teacher viz Prof. Gaikwad P.H., Prof. Bhosale N.S., Prof. Pharakate S.S.

- 9. Permission taken from respective authorities:
  - i) Consent letter from Parents/Guardians
  - ii) Permission letter
  - Production and HR department of Sula Vineyards limited.